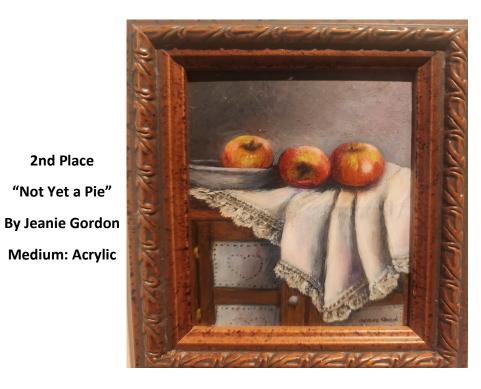

Thank you to all the wonderful artists that submitted artwork to our 33rd Annual Miniature Art Show. It would not be possible without you!

| Jeanie Gordon         | Warren, O | н     |                   |
|-----------------------|-----------|-------|-------------------|
| Lake Havasu           | Acrylic   | \$375 |                   |
| Just a lil Pitcher    | Acrylic   | \$400 | Honorable Mention |
| Home Sweet Home in AZ | Acrylic   | \$300 | Honorable Mention |
| Not Yet a Pie         | Acrylic   | \$400 | 2nd Place         |