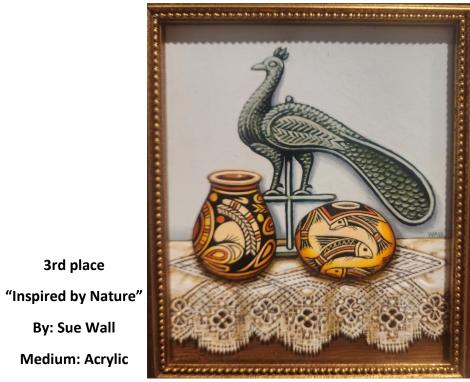

| <b>Sue Wall</b><br>Afternoon Shadow<br>Painting a Portrait<br>Farmers Market<br>Inspired by Nature | <b>New York N</b><br>Acrylic<br>Acrylic<br>Acrylic<br>Acrylic | Y<br>\$650<br>\$225<br>\$220<br>\$230 | 3rd Place               |
|----------------------------------------------------------------------------------------------------|---------------------------------------------------------------|---------------------------------------|-------------------------|
| <b>Akiko Watanbe</b><br>Rusty at the Water Bowl<br>Himalayan Snow Leopard<br>Black Panther         | <b>Pacifica CA</b><br>Acryli<br>Acryli<br>Acryli              | с                                     | \$300<br>\$400<br>\$400 |
| <b>Edith Smith</b><br>Miss Kitty                                                                   | <b>Savannah, G</b><br>Mixed                                   | A                                     | \$850                   |

3rd place

By: Sue Wall