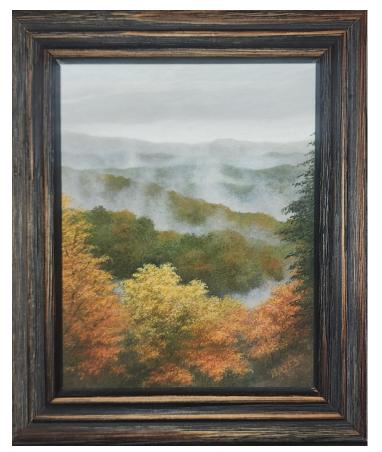

## November 15, 2023 - January 13, 2024

1st Place "Overlook" by Judith Edginton Bayes Medium: Acrylic

| Judith Edgington Bayes<br>The Daily Gathering<br>Overlook<br>Cherokee Morning<br>A Vintage Find<br>The Sunny Side | <b>Treasure Isla</b><br>Acrylic<br>Acrylic<br>Acrylic<br>Acrylic<br>Acrylic | nd, FL<br>\$525<br>\$400<br>\$525<br>\$495<br>\$550 | 1st place      |
|-------------------------------------------------------------------------------------------------------------------|-----------------------------------------------------------------------------|-----------------------------------------------------|----------------|
| Carolyn Zimmerman                                                                                                 | Miles City, N                                                               | ЛТ                                                  |                |
| Waiting for My Master (S                                                                                          | Shep the Dog)                                                               | Acrylic                                             | \$195          |
| Grass is Greener (Horse b                                                                                         | y Barn)                                                                     | Acrylic                                             | \$195          |
| Clear Water (with silver)                                                                                         |                                                                             | Acrylic                                             | \$195          |
| Hay Loft Chat (2 People)                                                                                          |                                                                             | Acrylic                                             | \$195          |
| Chambania Kazamahali                                                                                              | Encloside M                                                                 |                                                     |                |
| Stephanie Kozemchak                                                                                               | Frederick, M<br>TWC                                                         |                                                     | \$250          |
| 0 1                                                                                                               | TWC                                                                         |                                                     | \$250<br>\$250 |
|                                                                                                                   | WC<br>WC                                                                    |                                                     | \$250<br>\$250 |
| Fragile Splendor 7                                                                                                | wc                                                                          |                                                     | 3250           |
| Yvonne Nowicka-Wright Jim Thorp, PA                                                                               |                                                                             |                                                     |                |