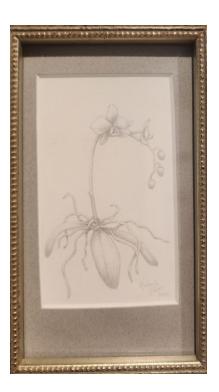

Honorable Mention "Just a lil Pitcher" By: Jeanie Gordon Medium: Acrylic

Honorable Mention "Platinum Phalaenopsis By: Kimberly Jansen MAA Medium: Platinum Point Drawing

Honorable Mention "Home Sweet Home in AZ" By: Jeanie Gordon Medium: Acrylic

2nd Place

| <b>Christine Bass</b><br>Boulder Creek<br>Edge of the Woods<br>Grand Aspirations<br>Mountain View<br>Little Falls | Vinton, VA<br>Pastel \$385<br>Pastel \$385<br>Pastel \$350<br>Pastel \$350<br>Pastel \$350                 | 5<br>5<br>)                                     |
|-------------------------------------------------------------------------------------------------------------------|------------------------------------------------------------------------------------------------------------|-------------------------------------------------|
| <b>Debra Kerice</b><br>Fire<br>Skullduggery<br>Gather Round<br>Lady with a Crown<br>Fast Track                    | Broadlands,<br>Oil on Candle Panel<br>Oil on Panel<br>Oil on Panel<br>Oil on Panel<br>Oil on Panel         | VA<br>\$200<br>\$410<br>\$235<br>\$455<br>\$295 |
| <b>Judy Michael</b><br>Bull Elk<br>Little Church on Zor<br>Winter Bulls                                           | Malta, Mt<br>Acrylic on A<br>tman Acrylic on A<br>Acrylic on A                                             | gate \$285                                      |
| <b>Kimberly Jansen MA</b><br>Platinum Phalaenop                                                                   | sis Platinum Point Drawi                                                                                   | ng \$195<br>rable Mention                       |
| Winter Shadows<br>Minnesota Money                                                                                 | Colored Pencil<br>Colored Pencil                                                                           | \$195<br>\$195                                  |
| <b>Suzie Mikusevich</b><br>Miss Monkey<br>Wine by the Lake<br>Magic Potion Jars at                                | Warren, Oh<br>Oil<br>Oil<br>Grandmas Cabin Oil                                                             | \$750<br>\$250<br>\$400                         |
| <b>Carol Lopez</b><br>Daily Swim<br>Poppy Garden<br>Fire & Ice<br>Cavenn                                          | <b>Los Ranchos, NM</b><br>Encaustic Beeswax<br>Encaustic Beeswax<br>Encaustic Beeswax<br>Encaustic Beeswax | \$400<br>\$400<br>\$400<br>\$400<br>\$400       |