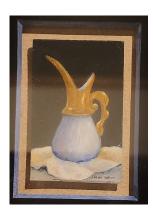

Honorable Mention "Just a lil Pitcher" By: Jeanie Gordon Medium: Acrylic

Honorable Mention "Platinum Phalaenopsis By: Kimberly Jansen MAA Medium: Platinum Point Drawing

Honorable Mention "Home Sweet Home in AZ" By: Jeanie Gordon Medium: Acrylic

Thank you to all the wonderful artists that submitted artwork to our 33rd Annual Miniature Art Show. It would not be possible without you!

| Jeanie Gordon         | Warren, O | н     |                   |
|-----------------------|-----------|-------|-------------------|
| Lake Havasu           | Acrylic   | \$375 |                   |
| Just a lil Pitcher    | Acrylic   | \$400 | Honorable Mention |
| Home Sweet Home in AZ | Acrylic   | \$300 | Honorable Mention |
| Not Yet a Pie         | Acrylic   | \$400 | 2nd Place         |