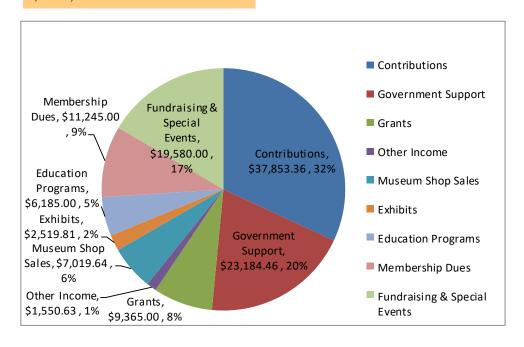

## 2023 Annual Report



Our Mission:

TO ENGAGE, EDUCATE, AND INSPIRE OUR COMMUNITY BY PRESERVING AND CONTRIBUTING TO THE AREA'S ARTS, CULTURE, AND HERITAGE.



# 2022/2023 BY THE NUMBERS



**Membership** 

**250** 



**?** Visitors

*5148* 



Art Classes & Camps



21



**Events & Programs** 

## 2022/2023 REVENUE \$118.503.00



## 2022/2023 EXPENSES \$97.971.66



# Engaging 8 Educating Out Community

#### **COMMUNITY EVENTS:**

From "Rockin' Around the Christmas Tree" at MonDak Christmas to grooving with the 60's & 70's themed music of Celebrating Chocolate, the traditional, annual



MDHC events of HarvestFest, MonDak Christmas and Celebrating Chocolate were all great successes this year. In addition, this year the MDHC hosted the first ever MonDak Summer Bash and Bake Off. This event was a huge hit with a baking contest, ceramics workshop, professional storyteller Mo Reynolds, and a pie eating contest!

#### **EDUCATIONAL WORKSHOPS:**



Educational workshops are once again in full swing at the MDHC. Utilizing a guest instructor model, the MDHC has offered classes ranging from dancing, to wind chimes, to cer