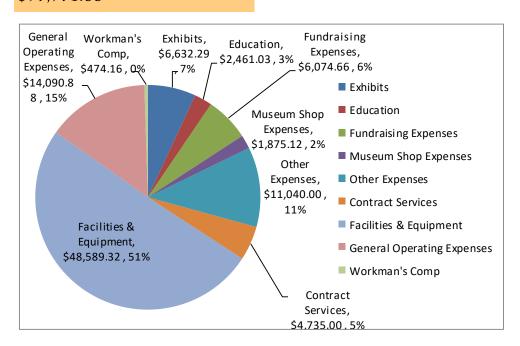

## 2023 Annual Report



Our Mission:

TO ENGAGE, EDUCATE, AND INSPIRE OUR COMMUNITY BY PRESERVING AND CONTRIBUTING TO THE AREA'S ARTS, CULTURE, AND HERITAGE.



# 2022/2023 BY THE NUMBERS



**Membership** 

**250** 



**?** Visitors

*5148* 



Art Classes & Camps



21



**Events & Programs** 

## 2022/2023 REVENUE \$118.503.00



## 2022/2023 EXPENSES \$97.971.66



# Engaging 8 Educating Out Community

#### **COMMUNITY EVENTS:**

From "Rockin' Around the Christmas Tree" at MonDak Christmas to grooving with the 60's & 70's themed music of Celebrating Chocolate, the traditional, annual



MDHC events of HarvestFest, MonDak Christmas and Celebrating Chocolate were all great successes this year. In addition, this year the MDHC hosted the first ever MonDak Summer Bash and Bake Off. This event was a huge hit with a baking contest, ceramics workshop, professional storyteller Mo Reynolds, and a pie eating contest!

#### **EDUCATIONAL WORKSHOPS:**



Educational workshops are once again in full swing at the MDHC. Utilizing a guest instructor model, the MDHC has offered classes ranging from dancing, to wind chimes, to ceramics, to summer youth camps! This is